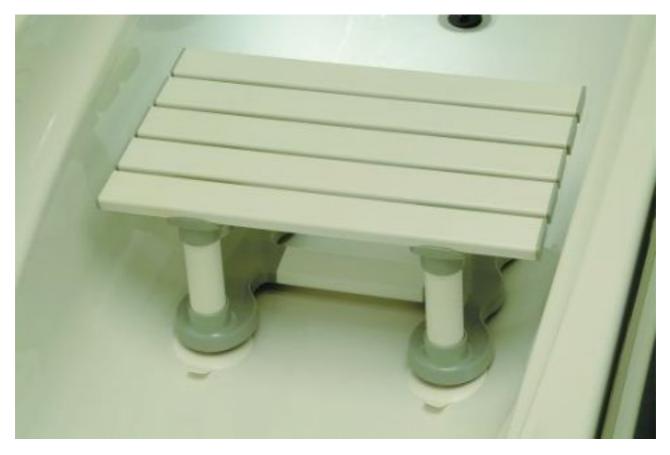

## 03 - Savanah Slatted Bathseat

A new addition to the Savanah slatted bathing range. The seat is made from the same smooth, reinforced plastic slats as the Savanah Bathboard and together they make an ideal combination. It provides a strong, comfortable, quick draining seat that is suitable for both bathing and showering. The slats are fully sealed against the ingress of water and fittings are either stainless steel or plastic giving a corrosion resistant seat. Four strong suckers hold the bathseat securely in position.

Seat size : 457 x 290mm (18 x 11 1/4")

Spares are available for this product, making it suitable for refurbishment.

Height

Ref. AA1155A Ref. AA1155B Ref. AA1155C 152mm (6") 203mm (8") 305mm (12")

Max. user weight : 30st / 190kg